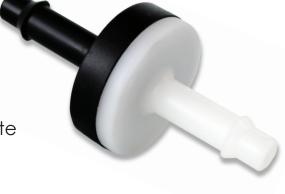

# WPF SERIES INLINE FILTERS

Our WPF Series plastic inline filters are manufactured, produced, assembled, and packaged at our facility in a class 8 cleanroom enviornment for customers' unique specifications and requirements.

### **CONNECTOR STYLES**

BARBED SHAFT

# **CONNECTOR SIZES**

STANDARD FLOW 1/8 inch, 3/16 inch, 1/4 inch HIGH FLOW 1/4 inch, 5/16 inch, 3/8 inch